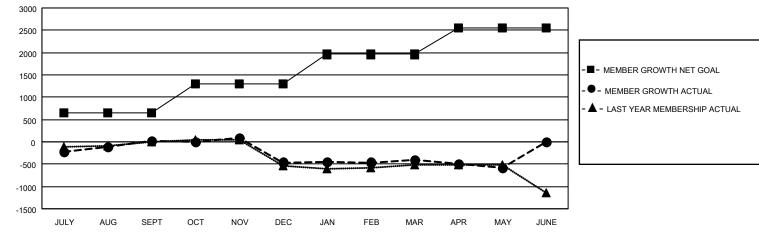

## GOALS AND ACTUAL MEMBERS CUMULATIVE

| DROPPED CLUBS: 20       |             | 607 CLUBS OF 963 ADDED 1 OR MORE | GENDER DISTRIBUTION       |                 |       |
|-------------------------|-------------|----------------------------------|---------------------------|-----------------|-------|
|                         |             | NEW MEMBERS                      | MALE                      | 16,865 (63.18%) |       |
| DROPPED MEMBERS         |             |                                  | FEMALE                    | 9,829 (36.82%)  |       |
| DECEASED                | 247         | CLICK HERE FOR CUMULATIVE        | TOTAL FAMILY UNIT MEMBERS |                 | 4,033 |
| CLUB CANCELLED<br>OTHER | 99<br>3,228 | MEMBERSHIP DATA                  | FAMILY MEMBERS            | PAYING HALF     | 2,051 |
| TOTAL                   | 3,574       |                                  | DOLO                      |                 |       |