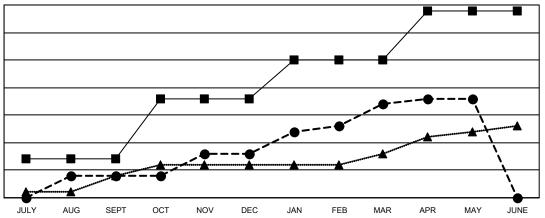

## GOALS AND ACTUAL NEW CLUBS CUMULATIVE

■- CURRENT YEAR GOALS FOR NEW CLUBS

- CURRENT YEAR ACTUAL NEW CLUBS

▲ - LAST YEAR ACTUAL NEW CLUBS